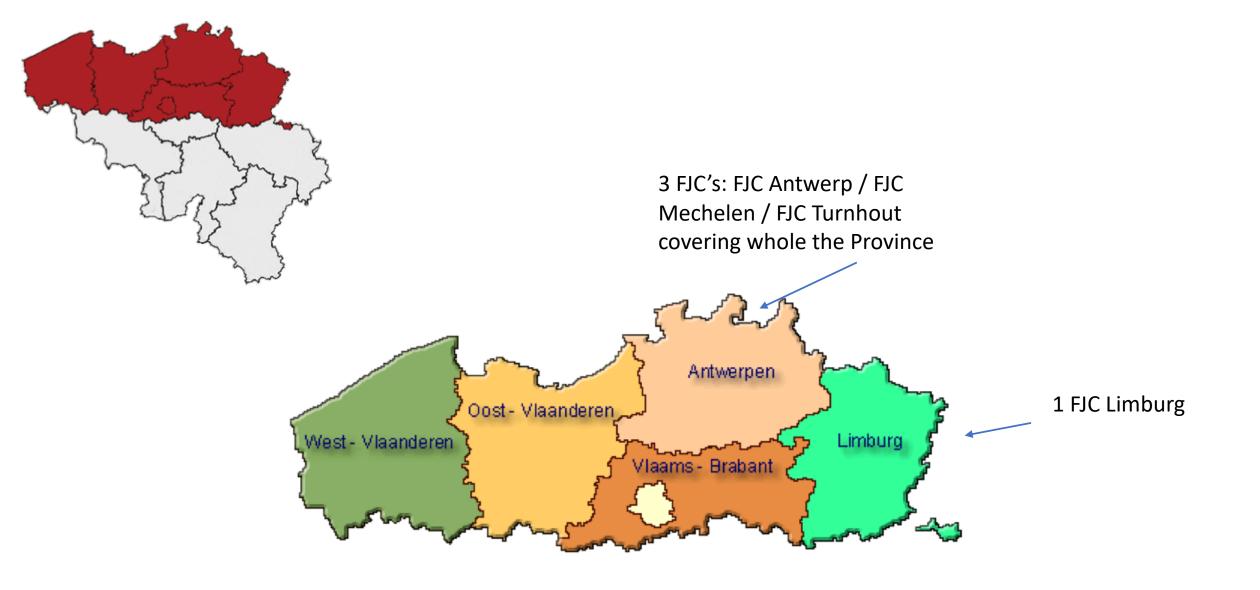

## FJCs in Belgium

#### FJCs in action:

- Antwerpen: since 2014 (start up 2012)
- Mechelen: since April 2017 (start up 2013)
- Limburg: since November 2017 (start up 2015)
- Turnhout: start up November 2017

Stakeholders meetings 2018 for new FJCs: